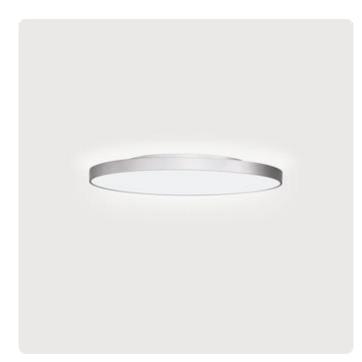

## Basic-X5

Surface mounted luminaire - Direct/indirect light distribution

Article code: BX5ASE-840M-D300

Illustrations may only be similar and serve as an orientation.

Basic-X5. LED. Wall or ceiling mounted luminaire. Luminaire body with distance-spacer. Luminaire body made of highquality aluminum profile. Surface finish Radiant Silver. Direct light distribution and indirect

lightingaracteristics.Kurztextcorona. Colour temperature: 4000K (Cool White). Colour Rendering Index (CRI): >80. Microprismatic screen for uniform illumination and reduced luminance in office areas. UGR<=19. Switchable. DxH (round). D=300mm. H=38+ 30mm. Medium-power current. 1210lm. 11W. 2,2kg. Binning initial <= MacAdam 3. IP40. Protection class I. CE, UKCA marking. Prüfzeichen: ENEC. IK02. 220-240V. 50-60 Hz. RG0 (EN62471). Luminous flux reduction up to 0,3%/1.000 operating hours. Nominal failure rate: 0,2%/1.000 operating hours. L85B10 (tq 25°C) = 50.000h. 5 years warranty. Manufacturer: Lightnet GmbH, ISO 9001:2015 and 50001:2018 certified.