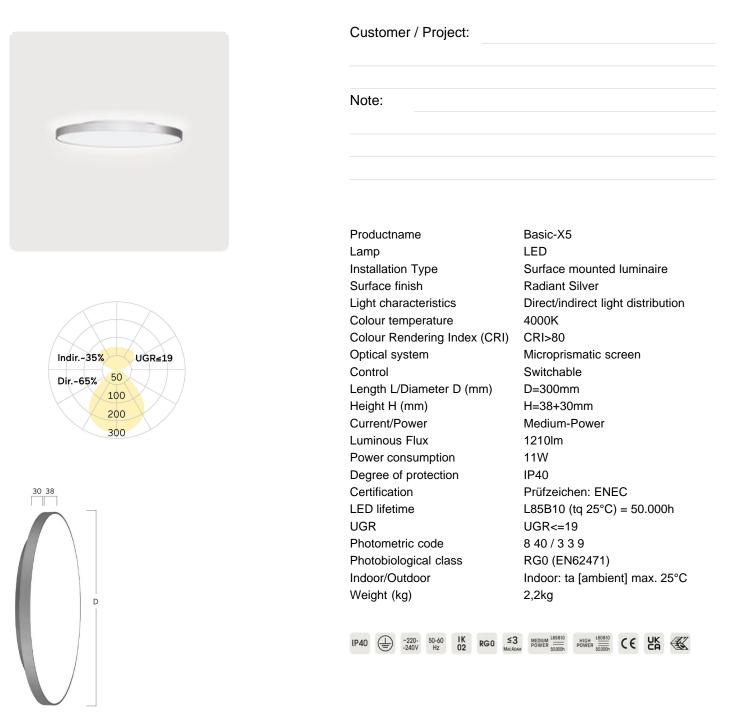

## Basic-X5

Surface mounted luminaire - Direct/indirect light distribution

Article code: BX5ASE-840M-D300

Illustrations may only be similar and serve as an orientation.

Basic-X5. LED. Wall or ceiling mounted luminaire. Luminaire body with distance-spacer. Luminaire body made of highquality aluminum profile. Surface finish Radiant Silver. Direct light distribution and indirect

lightingaracteristics.Kurztextcorona. Colour temperature: 4000K (Cool White). Colour Rendering Index (CRI): >80. Microprismatic screen for uniform illumination and reduced luminance in office areas. UGR<=19. Switchable. DxH (round). D=300mm. H=38+ 30mm. Medium-power current. 1210lm. 11W. 2,2kg. Binning initial <= MacAdam 3. IP40. Protection class I. CE, UKCA marking. Prüfzeichen: ENEC. IK02. 220-240V. 50-60 Hz. RG0 (EN62471). Luminous flux reduction up to 0,3%/1.000 operating hours. Nominal failure rate: 0,2%/1.000 operating hours. L85B10 (tq 25°C) = 50.000h. 5 years warranty. Manufacturer: Lightnet GmbH, ISO 9001:2015 and 50001:2018 certified.