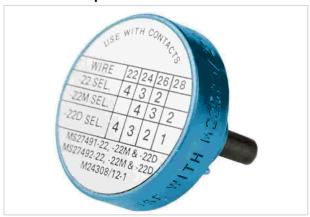

Image is for illustration purposes only. Please refer to product description.

## Identification

| Category                | Tools                             |
|-------------------------|-----------------------------------|
| Type of tool            | Locator                           |
| Description of the tool | for har-speed M12 female contacts |