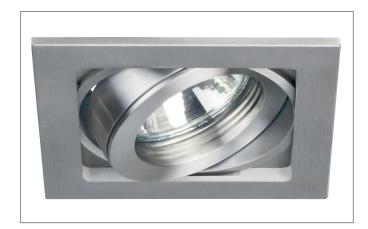

### Recessed spot, GX5,3

Artikel-Nr. 20001250

Licht. Für Generationen.

Recessed spot, GX5,3, alu, square. In a compact design, for installation in tool-less rapid assembly systemsLamp holder: GX5.3, Mounting method: Recessed mounting, Place of installation: Ceiling-mounted, Material: Aluminium, Degree of protection: according to DIN EN 60529 IP20, Protection class: (EN 61140) III, Voltage: 12V, Power: 50W, Adjustability: Rotable and pivoted, With control gear: No, Control: Dimming depending on driver.

| Article data       |                      |
|--------------------|----------------------|
| Artikel-Nr.        | 20001250             |
| GTIN               | 4250047765202        |
| Kurzbeschreibung   | Recessed spot, GX5,3 |
| Material           | Aluminium            |
| Colour             | Alu                  |
| Type of surface    | Matt                 |
| Shape              | square               |
| Built-in width     | 75 mm                |
| Built-in length    | 75 mm                |
| Installation depth | 55 mm                |
| Length             | 87 mm                |
| Width              | 87 mm                |
| Aufbauhöhe         | 3.5 mm               |
| weight             | 0.147 kg             |