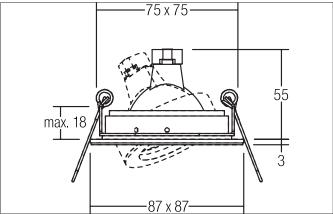

| Article data       |                      |
|--------------------|----------------------|
| Artikel-Nr.        | 20001250             |
| GTIN               | 4250047765202        |
| Kurzbeschreibung   | Recessed spot, GX5,3 |
| Material           | Aluminium            |
| Colour             | Alu                  |
| Type of surface    | Matt                 |
| Shape              | square               |
| Built-in width     | 75 mm                |
| Built-in length    | 75 mm                |
| Installation depth | 55 mm                |
| Length             | 87 mm                |
| Width              | 87 mm                |
| Aufbauhöhe         | 3.5 mm               |
| weight             | 0.147 kg             |

| Mounting technology   |                                           |
|-----------------------|-------------------------------------------|
| Mounting method       | Recessed mounting                         |
| Place of installation | Ceiling-mounted                           |
| Adjustability         | Rotable and pivoted                       |
| Swivel angle          | 30°                                       |
| Rotation angle        | 355°                                      |
| Further references    | No cover with thermal insulation material |
| Material cover        | Without cover                             |
| Circlip               | Without circlip                           |