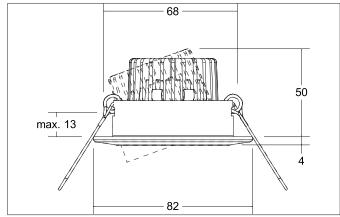

#### Tende

LED recessed spot set, trailing-edge phase dimmable, Round. Toolless ceiling installation by installation springs. Ceiling cut-out Ø 68 mm, Installation depth 50 mm, Outer diameter 82 mm, Weight 0,185 kg, Reflector silver with rotattionssymmetrical, deep, wide distributed light intensity. optimal light distribution due to a glass transparent cover. Luminous flux 680 lm, Power 1 x 6 W, System Efficiency 113 lm/W, Light colour warm white, Correlated color temprature (CCT) 3.000 K, Colour rendering index CRI > 80, Housing material: Aluminium / Glass, Colour: Chrome, Permissible ambient temperature (ta): -20 °C - +25 °C, Protection class (EN 61140): II, Degree of protection (DIN EN 60529): IP20. With electronic driver, Trailing-edge phase dimmable.

| Article data       |                                                     |
|--------------------|-----------------------------------------------------|
| Article no.        | 39303023                                            |
| GTIN               | 4251433950882                                       |
| Series name        | CARYL                                               |
| Short description  | LED recessed spot set, trailing-edge phase dimmable |
| Material           | Aluminium / Glass                                   |
| Colour             | Chrome                                              |
| Type of surface    | Glossy                                              |
| Shape              | Round                                               |
| Outer diameter     | 82 mm                                               |
| Built-in diameter  | 68 mm                                               |
| Installation depth | 50 mm                                               |
| Hight              | 4 mm                                                |
| Weight             | 0.185 kg                                            |

| Mounting technology         |                                           |
|-----------------------------|-------------------------------------------|
| Mounting method             | Recessed mounting                         |
| Place of installation       | Ceiling-mounted                           |
| Adjustability               | Pivoted                                   |
| Swivel angle                | 20°                                       |
| Max. ceiling thickness      | 13 mm                                     |
| Further references          | No cover with thermal insulation material |
| Material cover              | Glass transparent                         |
| Suitable for through-wiring | Yes, with optional accessories            |