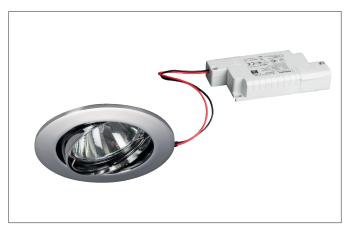

#### Tende

LED recessed spot set, trailing-edge phase dimmable, Round. Toolless ceiling installation by installation springs. Ceiling cut-out Ø 68 mm, Installation depth 50 mm, Outer diameter 82 mm, Weight 0,185 kg, Reflector silver with rotattionssymmetrical, deep, wide distributed light intensity. optimal light distribution due to a glass transparent cover. Luminous flux 680 lm, Power 1 x 6 W, System Efficiency 113 lm/W, Light colour warm white, Correlated color temprature (CCT) 3.000 K, Colour rendering index CRI > 80, Housing material: Aluminium / Glass, Colour: Chrome, Permissible ambient temperature (ta): -20 °C - +25 °C, Protection class (EN 61140): II, Degree of protection (DIN EN 60529): IP20. With electronic driver, Trailing-edge phase dimmable.

| Article data       |                                                     |
|--------------------|-----------------------------------------------------|
| Article no.        | 39303023                                            |
| GTIN               | 4251433950882                                       |
| Series name        | CARYL                                               |
| Short description  | LED recessed spot set, trailing-edge phase dimmable |
| Material           | Aluminium / Glass                                   |
| Colour             | Chrome                                              |
| Type of surface    | Glossy                                              |
| Shape              | Round                                               |
| Outer diameter     | 82 mm                                               |
| Built-in diameter  | 68 mm                                               |
| Installation depth | 50 mm                                               |
| Hight              | 4 mm                                                |
| Weight             | 0.185 kg                                            |