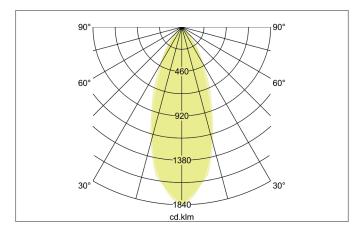

## CARYL LED recessed spot set, trailing-edge phase dimmable

Article no. 39303023

Light. For Generations.

| Lighting technology |            |
|---------------------|------------|
| Colour temperature  | 3.000 K    |
| Light colour        | White      |
| Light output        | Direct     |
| Luminous flux       | 680 lm     |
| System efficiency   | 113 lm/W   |
| Colour rendering    | CRI > 80   |
| Reflector           | High-gloss |
| Reflektorfarbe      | silver     |
| Beam angle          | 38°        |
| Light sharing       | Symmetric  |