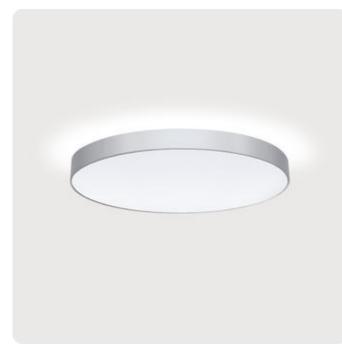

## Basic-X1

Surface mounted luminaire - Direct/indirect light distribution

#### Article code: BX1ASL-840M-D500

Illustrations may only be similar and serve as an orientation.

1/2

Basic-X1. LED. Wall or ceiling mounted luminaire. Luminaire body with distance-spacer. Luminaire body made of highquality aluminum profile. Surface finish Radiant Silver. Direct light distribution and indirect lightingÿÿÿÿÿÿÿÿÿÿÿÿÿÿÿÿÿ Corona. Colour temperature: 4000K (Cool White). Colour Rendering Index (CRI): >80. Microprismatic screen for uniform illumination and reduced luminance in office areas. UGR<=19. Dimmable DALI. DxH (round). D=500mm. H=55 +25mm. Medium-power current. 7760lm. 51W. 5,4kg.