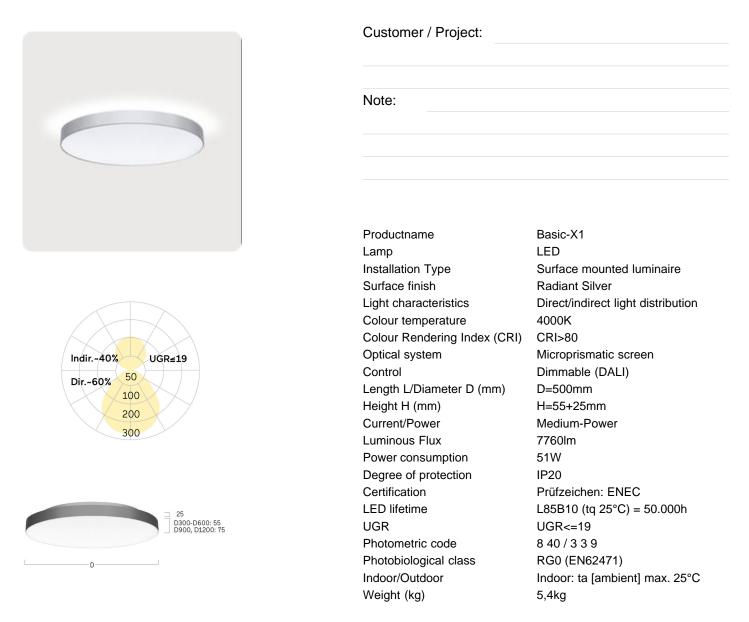

#### Article code: BX1ASL-840M-D500

Illustrations may only be similar and serve as an orientation.

1/2

Basic-X1. LED. Wall or ceiling mounted luminaire. Luminaire body with distance-spacer. Luminaire body made of highquality aluminum profile. Surface finish Radiant Silver. Direct light distribution and indirect lightingÿÿÿÿÿÿÿÿÿÿÿÿÿÿÿÿÿ Corona. Colour temperature: 4000K (Cool White). Colour Rendering Index (CRI): >80. Microprismatic screen for uniform illumination and reduced luminance in office areas. UGR<=19. Dimmable DALI. DxH (round). D=500mm. H=55 +25mm. Medium-power current. 7760lm. 51W. 5,4kg.

Binning initial <= MacAdam 3. IP20. Protection class I. CE, UKCA marking. Prüfzeichen: ENEC. IK02. 220-240V. 50-60 Hz. RG0 (EN62471). Luminous flux reduction up to 0,3%/1.000 operating hours. Nominal failure rate: 0,2%/1.000 operating hours. L85B10 (tq 25°C) = 50.000h. 5 years warranty. Manufacturer: Lightnet GmbH, ISO 9001:2015 and 50001:2018 certified.