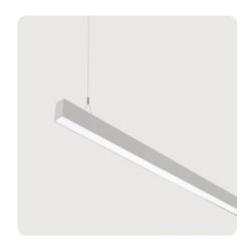

## Matric-G3

Pendant light-line - Direct light distribution

Article code: LG3OEE-840M-L890-Y

Illustrations may only be similar and serve as an orientation.

Matric-G3. LED. Pendant light-line. Luminaire body made of high-quality aluminum profile. Surface finish Silver Anodised. Direct only light distribution. Colour temperature: 4000K (Cool White). Colour Rendering Index (CRI): >80. Opal diffuser for enhanced light transmission and perfect uniform illumination. Switchable. LxWxH (rectangular). L= 890mm. W=55mm. H=75mm. Y-cord suspension with power supply cable and ceiling rose (Set). Pendant length max 1500mm. Power supply: transparent. Ceiling rose:

Productname Matric-G3
Lamp LED

Installation Type Pendant light-line
Surface finish Silver Anodised
Light characteristics Direct light distribution

4000K Colour temperature Colour Rendering Index (CRI) CRI>80 Optical system Opal diffuser Control Switchable Length L/Diameter D (mm) L=890mm Width W (mm) W=55mm Height H (mm) H=75mm Current/Power Medium-Power Luminous Flux 1900lm