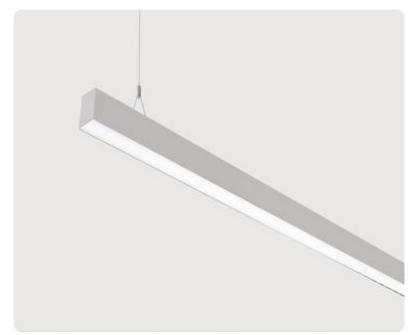

## Matric-G3

Pendant light-line - Direct light distribution

Article code: LG3OEE-840M-L890-Y

Illustrations may only be similar and serve as an orientation.

Matric-G3. LED. Pendant light-line. Luminaire body made of high-quality aluminum profile. Surface finish Silver Anodised. Direct only light distribution. Colour temperature: 4000K (Cool White). Colour Rendering Index (CRI): >80. Opal diffuser for enhanced light transmission and perfect uniform illumination. Switchable. LxWxH (rectangular). L= 890mm. W=55mm. H=75mm. Y-cord suspension with power supply cable and ceiling rose (Set). Pendant length max 1500mm. Power supply: transparent. Ceiling rose:

Productname Matric-G3
Lamp LED

Installation Type Pendant light-line
Surface finish Silver Anodised
Light characteristics Direct light distribution

4000K Colour temperature Colour Rendering Index (CRI) CRI>80 Optical system Opal diffuser Control Switchable Length L/Diameter D (mm) L=890mm Width W (mm) W=55mm Height H (mm) H=75mm Current/Power Medium-Power Luminous Flux 1900lm