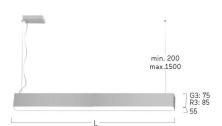

## Matric-G3

Pendant light-line - Direct light distribution

Article code: LG3OEE-840M-L890-Y

Illustrations may only be similar and serve as an orientation.

Matric-G3. LED. Pendant light-line. Luminaire body made of high-quality aluminum profile. Surface finish Silver Anodised. Direct only light distribution. Colour temperature: 4000K (Cool White). Colour Rendering Index (CRI): >80. Opal diffuser for enhanced light transmission and perfect uniform illumination. Switchable. LxWxH (rectangular). L= 890mm. W=55mm. H=75mm. Y-cord suspension with power supply cable and ceiling rose (Set). Pendant length max 1500mm. Power supply: transparent. Ceiling rose:

Productname Matric-G3
Lamp LED

Installation Type Pendant light-line
Surface finish Silver Anodised
Light characteristics Direct light distribution

4000K Colour temperature Colour Rendering Index (CRI) CRI>80 Optical system Opal diffuser Control Switchable Length L/Diameter D (mm) L=890mm Width W (mm) W=55mm Height H (mm) H=75mm Current/Power Medium-Power Luminous Flux 1900lm

Power consumption 16W

Suspension Y-susp. (Set)

Ceiling rose colour Ceiling rose: Matching luminaire`s

surface colour

Pendant length (mm) Pendant length max 1500mm

Degree of protection IP20

Certification Prüfzeichen: ENEC