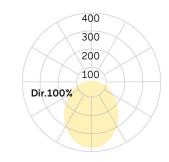

## Matric-G3

Pendant light-line - Direct light distribution

Article code: LG3OEE-840M-L890-Y

Illustrations may only be similar and serve as an orientation.

Matric-G3. LED. Pendant light-line. Luminaire body made of high-quality aluminum profile. Surface finish Silver Anodised. Direct only light distribution. Colour temperature: 4000K (Cool White). Colour Rendering Index (CRI): >80. Opal diffuser for enhanced light transmission and perfect uniform illumination. Switchable. LxWxH (rectangular). L= 890mm. W=55mm. H=75mm. Y-cord suspension with power supply cable and ceiling rose (Set). Pendant length max 1500mm. Power supply: transparent. Ceiling rose:

Matching luminaire's surface colour. Medium-power current. 1900lm. 16W. 2,7kg. Binning initial <= MacAdam 3. IP20. Protection class I. CE, UKCA marking. Prüfzeichen: ENEC. IK02. 220-240V. 50-60 Hz. RG0 (EN62471). Luminous flux reduction up to 0,3%/1.000 operating hours. Nominal failure rate: 0,2%/1.000 operating hours. L85B10 (tq 25°C) = 50.000h. 5 years warranty. Manufacturer: Lightnet GmbH, ISO 9001:2015 certificated