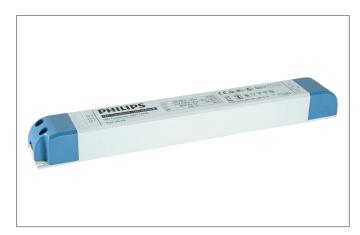

#### Tender

LED power supply 24 V DC, on/off switchable. Ceiling cut-out Installation depth mm, Length 300 mm, Width 40 mm, Weight 0,431 kg,, with max: 120 W, Delivery without bulb. Housing material: Plastic, Permissible ambient temperature (ta): -20 °C - +25 °C, Protection class (EN 61140): II, Degree of protection (DIN EN 60529): IP20. For direct connection to mains voltage, on/off switchable.

| Article data      |                                             |
|-------------------|---------------------------------------------|
| Article no.       | 17243000                                    |
| GTIN              | 4251433939078                               |
| Short description | LED power supply 24 V DC, on/off switchable |
| Material          | Plastic                                     |
| Length            | 300 mm                                      |
| Width             | 40 mm                                       |
| Hight             | 30 mm                                       |
| Weight            | 0.431 kg                                    |