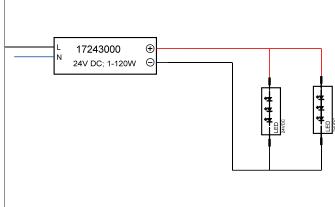

## LED power supply 24 V DC, on/off switchable Article no. 17243000

#### Tender

LED power supply 24 V DC, on/off switchable. Ceiling cut-out Installation depth mm, Length 300 mm, Width 40 mm, Weight 0,431 kg,, with max: 120 W, Delivery without bulb. Housing material: Plastic, Permissible ambient temperature (ta): -20 °C - +25 °C, Protection class (EN 61140): II, Degree of protection (DIN EN 60529): IP20. For direct connection to mains voltage, on/off switchable.

| Operating technology of driver |                 |
|--------------------------------|-----------------|
| AC nominal voltage max         | 230 V           |
| Frequenz max.                  | 50 Hz           |
| Protection class               |                 |
| Degree of protection           | IP20            |
| Power                          | 120 W           |
| Control                        | on/off          |
| Enviroment temprature (ta)     | -20°C bis +45°C |
| Measure point (tc)             | max. +85°C      |