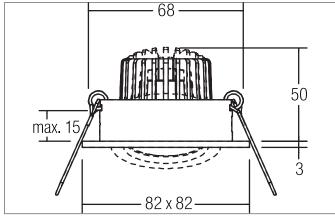

#### Tender

LED recessed spot, Square. Toolless ceiling installation by installation springs. Ceiling cut-out Ø 68 mm, Installation depth 50 mm, Length 82 mm, Width 82 mm, Weight 0,150 kg, Reflector silver with rotattionssymmetrical, deep, wide distributed light intensity. optimal light distribution due to a glass transparent cover. Luminous flux 290 lm, Power 1 x 3 W, System Efficiency 97 lm/W, Light colour warm white, Correlated color temprature (CCT) 2.700 K, Colour rendering index CRI > 80, Housing material: Aluminium / Glass, Colour: Champagne, Permissible ambient temperature (ta): -20 °C - +25 °C, Protection class (EN 61140): III, Degree of protection (DIN EN 60529): IP20. For connection to an external driver, which is not included in the scope of delivery of the luminaire. Depending on driver dimmable.

#### **PAYTON-S LED recessed spot**

Article no. 12374633

| Article data       |                   |
|--------------------|-------------------|
| Article no.        | 12374633          |
| GTIN               | 4251433946663     |
| Series name        | PAYTON-S          |
| Short description  | LED recessed spot |
| Material           | Aluminium / Glass |
| Colour             | Champagne         |
| Type of surface    | Matt              |
| Shape              | Square            |
| Built-in diameter  | 68 mm             |
| Installation depth | 50 mm             |
| Length             | 82 mm             |
| Width              | 82 mm             |
| Hight              | 3 mm              |
| Weight             | 0.150 kg          |

| Mounting technology    |                                           |
|------------------------|-------------------------------------------|
| Mounting method        | Recessed mounting                         |
| Place of installation  | Ceiling-mounted                           |
| Adjustability          | Pivoted                                   |
| Swivel angle           | 20°                                       |
| Max. ceiling thickness | 13 mm                                     |
| Further references     | No cover with thermal insulation material |
| Material cover         | Glass transparent                         |
| Circlip                | Without circlip                           |