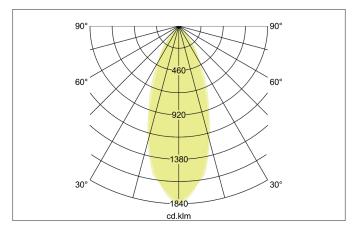

| Lighting technology |            |
|---------------------|------------|
| Colour temperature  | 2.700 K    |
| Light colour        | White      |
| Light output        | Direct     |
| Luminous flux       | 290 lm     |
| System efficiency   | 97 lm/W    |
| Colour rendering    | CRI > 80   |
| Reflector           | High-gloss |
| Reflektorfarbe      | silver     |
| Beam angle          | 38°        |
| Light sharing       | Symmetric  |