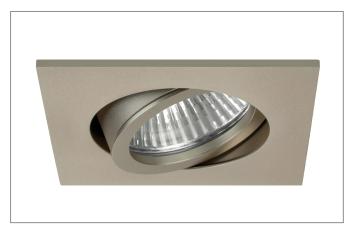

#### **PAYTON-S LED recessed spot**

Article no. 12374633

Light. For Generations.

#### **Product Benefits**

- Square recessed spotlight made of solid aluminum with a glass cover.
- Easy and tool-free mounting.
- CRI > 80.
- Low installation depth 50 mm, length 82 mm, width 82 mm,
   Ceiling cut-out 68 mm.
- Ceiling thickness maximum 13 mm.
- Large article variance in terms of housing color and color temperature.
- Power supply with 350 mA.
- Alternatively available in round design.