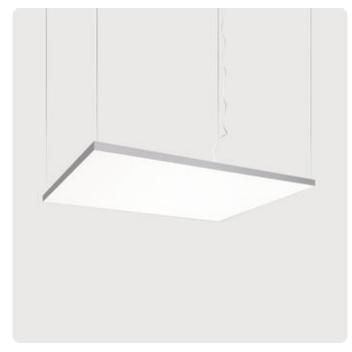

## Cubic-G2

Pendant luminaire - Direct light distribution

Article code: CG2AEE-830M-Q900-K

Illustrations may only be similar and serve as an orientation.

Cubic-G2. LED. Pendant luminaire with minimalist edge of only 5mm. Luminaire body made of high-quality aluminum profile. Surface finish Silver Anodised. Direct only light distribution. Colour temperature: 3000K (Warm White). Colour Rendering Index (CRI): >80. Microprismatic screen for uniform illumination and reduced luminance in office areas. UGR<=19. Switchable. LxWxH (square). L=900mm. W=900mm. H= 75mm. Cord suspension for parallel installation with power supply cable and ceiling rose (Set). Pendant length max 1500mm. Power supply: transparent.

Productname Cubic-G2 Lamp LED

Installation Type Pendant luminaire
Surface finish Silver Anodised
Light characteristics Direct light distribution

Colour temperature 3000K Colour Rendering Index (CRI) CRI>80