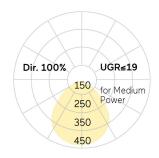

UGR UGR<=19
Photometric code 8 30 / 3 3 9
Photobiological class RG0 (EN62471)

Indoor/Outdoor Indoor: ta [ambient] max. 25°C

Weight (kg) 16,2kg