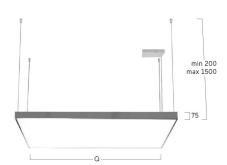

## Cubic-G2

Pendant luminaire - Direct light distribution

Article code: CG2AEE-830M-Q900-K

Illustrations may only be similar and serve as an orientation.

Cubic-G2. LED. Pendant luminaire with minimalist edge of only 5mm. Luminaire body made of high-quality aluminum profile. Surface finish Silver Anodised. Direct only light distribution. Colour temperature: 3000K (Warm White). Colour Rendering Index (CRI): >80. Microprismatic screen for uniform illumination and reduced luminance in office areas. UGR<=19. Switchable. LxWxH (square). L=900mm. W=900mm. H= 75mm. Cord suspension for parallel installation with power supply cable and ceiling rose (Set). Pendant length max 1500mm. Power supply: transparent.

Optical system Microprismatic screen

Control Switchable
Length L/Diameter D (mm) L=900mm
Width W (mm) W=900mm
Height H (mm) H=75mm
Current/Power Medium-Power
Luminous Flux 7396lm

Power consumption 67W

Suspension Parallel susp. (Set)

Ceiling rose colour Ceiling rose: Matching luminaire`s

surface colour

Pendant length (mm) Pendant length max 1500mm

Degree of protection IP20

Certification Prüfzeichen: ENEC

Cable Colour Power supply: transparent LED lifetime L85B10 (tq  $25^{\circ}$ C) = 50.000h