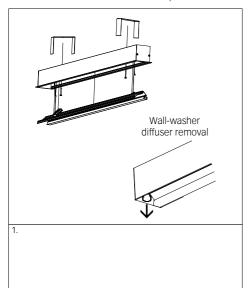

#### 1. MONTAGE UND INSTALLATION | MOUNTING AND INSTALLATION:

Use gloves when handling the fixture.

from the cable entry side.

In non-standard luminaires the numbering of LED gear trays is made in accordance with technical drawings.