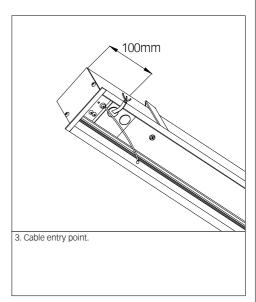

#### 1. MONTAGE UND INSTALLATION | MOUNTING AND INSTALLATION:

Use gloves when handling the fixture.

from the cable entry side.

In non-standard luminaires the numbering of LED gear trays is made in accordance with technical drawings.