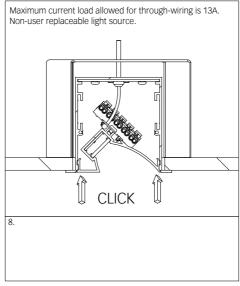

## MATRIC F3 | SYSTEM 55MM RECESSED FRAME

Wallwasher

1. MONTAGE UND INSTALLATION | MOUNTING AND INSTALLATION:

The light source contained in this luminaire shall only be replaced by the manufacturer or his service agent or a similar qualified person.