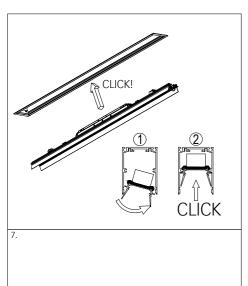

#### 1. MONTAGE UND INSTALLATION | MOUNTING AND INSTALLATION:

Use gloves when handling the fixture.

from the cable entry side.

In non-standard luminaires the numbering of LED gear trays is made in accordance with technical drawings.