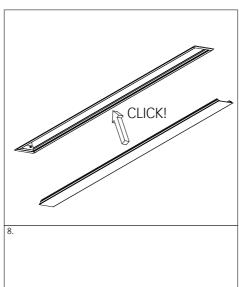

#### 1. MONTAGE UND INSTALLATION | MOUNTING AND INSTALLATION:

Use gloves when handling the fixture.

from the cable entry side.

In non-standard luminaires the numbering of LED gear trays is made in accordance with technical drawings.