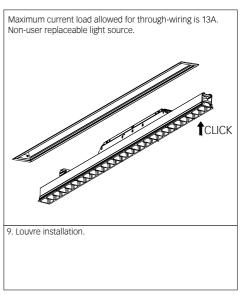

## MATRIC F3 | SYSTEM 55MM RECESSED FRAME

Wallwasher

1. MONTAGE UND INSTALLATION | MOUNTING AND INSTALLATION:

The light source contained in this luminaire shall only be replaced by the manufacturer or his service agent or a similar qualified person.