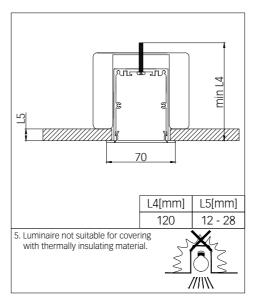

## MATRIC F3 | SYSTEM 55MM RECESSED FRAME

Wallwasher

1. MONTAGE UND INSTALLATION | MOUNTING AND INSTALLATION:

The light source contained in this luminaire shall only be replaced by the manufacturer or his service agent or a similar qualified person.