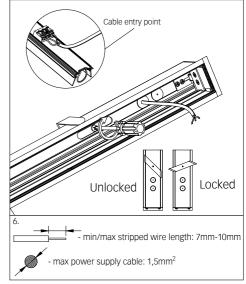

#### 1. MONTAGE UND INSTALLATION | MOUNTING AND INSTALLATION:

Use gloves when handling the fixture.

from the cable entry side.

In non-standard luminaires the numbering of LED gear trays is made in accordance with technical drawings.