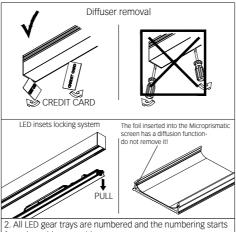

#### 1. MONTAGE UND INSTALLATION | MOUNTING AND INSTALLATION:

Use gloves when handling the fixture.

from the cable entry side.

In non-standard luminaires the numbering of LED gear trays is made in accordance with technical drawings.