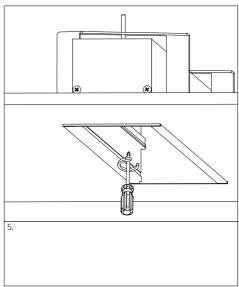

#### 1. MONTAGE UND INSTALLATION | MOUNTING AND INSTALLATION:

Use gloves when handling the fixture.

from the cable entry side.

In non-standard luminaires the numbering of LED gear trays is made in accordance with technical drawings.