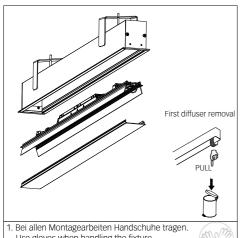

#### 1. MONTAGE UND INSTALLATION | MOUNTING AND INSTALLATION:

Use gloves when handling the fixture.

from the cable entry side.

In non-standard luminaires the numbering of LED gear trays is made in accordance with technical drawings.