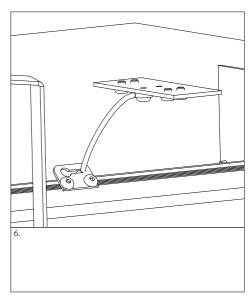

#### 1. MONTAGE UND INSTALLATION | MOUNTING AND INSTALLATION:

Use gloves when handling the fixture.

from the cable entry side.

In non-standard luminaires the numbering of LED gear trays is made in accordance with technical drawings.