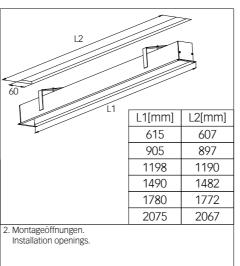

3. Montageöffnungen. Installation openings.

| Opal / Microprismatic /<br>Wallwasher |        | Lens Louvre |        |
|---------------------------------------|--------|-------------|--------|
| L1[mm]                                | L2[mm] | L1[mm]      | L2[mm] |
| 615                                   | 607    | 768         | 760    |
| 905                                   | 897    | 1018        | 1010   |
| 1198                                  | 1190   | 1268        | 1260   |
| 1490                                  | 1482   | 1518        | 1510   |
| 1780                                  | 1772   | 1768        | 1760   |
| 2075                                  | 2067   | 2018        | 2010   |