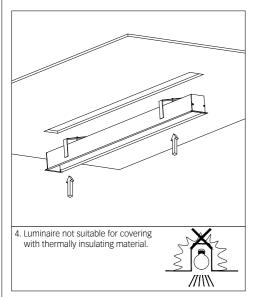

----|--------|
| L1[mm]                                | L2[mm] | L1[mm]      | L2[mm] |
| 615                                   | 607    | 768         | 760    |
| 905                                   | 897    | 1018        | 1010   |
| 1198                                  | 1190   | 1268        | 1260   |
| 1490                                  | 1482   | 1518        | 1510   |
| 1780                                  | 1772   | 1768        | 1760   |
| 2075                                  | 2067   | 2018        | 2010   |











# lightnet

Lightnet GmbH Zollstockgürtel 65 50969 Köln / Germany Tel.: +49 (0) 221 22 25 26-0 E-Mail: info@lightnet.de www.lightnet.de

## MATRIC F3 | SYSTEM 55MM RECESSED FRAME

Wallwasher

1. MONTAGE UND INSTALLATION | MOUNTING AND INSTALLATION:

















The light source contained in this luminaire shall only be replaced by the manufacturer or his service agent or a similar qualified person.