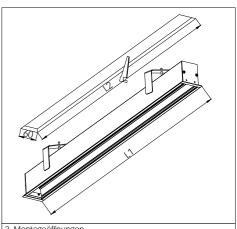

3. Montageöffnungen. Installation openings.

| Opal / Microprismatic /<br>Wallwasher |        | Lens Louvre |        |
|---------------------------------------|--------|-------------|--------|
| L1[mm]                                | L2[mm] | L1[mm]      | L2[mm] |
| 615                                   | 607    | 768         | 760    |
| 905                                   | 897    | 1018        | 1010   |
| 1198                                  | 1190   | 1268        | 1260   |
| 1490                                  | 1482   | 1518        | 1510   |
| 1780                                  | 1772   | 1768        | 1760   |
| 2075                                  | 2067   | 2018        | 2010   |