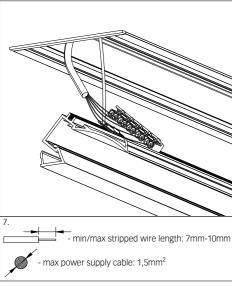

#### 1. MONTAGE UND INSTALLATION | MOUNTING AND INSTALLATION:

Use gloves when handling the fixture.

from the cable entry side.

In non-standard luminaires the numbering of LED gear trays is made in accordance with technical drawings.