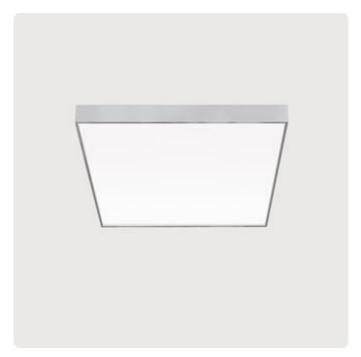

## Cubic-A2

Surface mounted luminaire - Direct light distribution

Article code: CA2OEE-840M-Q330

Illustrations may only be similar and serve as an orientation.

Cubic-A2. LED. Surface mounted luminaire for wall or ceiling mounting with minimalist edge. Luminaire body made of high-quality aluminum profile. Surface finish Silver Anodised. Direct only light distribution. Colour temperature: 4000K (Cool White). Colour Rendering Index (CRI): >80. Opal diffuser for enhanced light transmission and perfect uniform illumination. Switchable. LxWxH (square). L=330mm. W=330mm. H=75mm. Medium-power current.

## Cubic-A2

Surface mounted luminaire - Direct light distribution

Article code: CA2OEE-840M-Q330

75 (Q330-1200)

Productname Cubic-A2 LED Lamp

Installation Type Surface mounted luminaire

Surface finish Silver Anodised

Light characteristics Direct light distribution 4000K Colour temperature Colour Rendering Index (CRI) CRI>80 Optical system Opal diffuser Control Switchable Length L/Diameter D (mm) L=330mm Width W (mm) W=330mm Height H (mm) H=75mm Current/Power Medium-Power