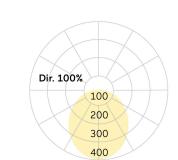

## Cubic-A2

Surface mounted luminaire - Direct light distribution

Article code: CA2OEE-840M-Q330

Illustrations may only be similar and serve as an orientation.

Cubic-A2. LED. Surface mounted luminaire for wall or ceiling mounting with minimalist edge. Luminaire body made of high-quality aluminum profile. Surface finish Silver Anodised. Direct only light distribution. Colour temperature: 4000K (Cool White). Colour Rendering Index (CRI): >80. Opal diffuser for enhanced light transmission and perfect uniform illumination. Switchable. LxWxH (square). L=330mm. W=330mm. H=75mm. Medium-power current.

Light characteristics Direct light distribution 4000K Colour temperature Colour Rendering Index (CRI) CRI>80 Optical system Opal diffuser Control Switchable Length L/Diameter D (mm) L=330mm Width W (mm) W=330mm Height H (mm) H=75mm Current/Power Medium-Power