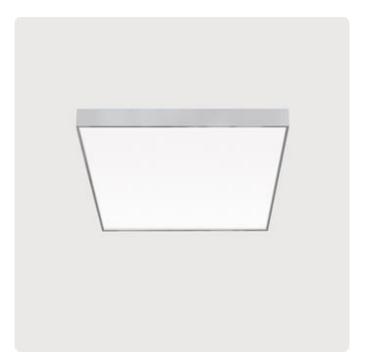

## Cubic-A2

Surface mounted luminaire - Direct light distribution

Article code: CA2OEE-830M-Q630

Illustrations may only be similar and serve as an orientation.

Cubic-A2. LED. Surface mounted luminaire for wall or ceiling mounting with minimalist edge. Luminaire body made of high-quality aluminum profile. Surface finish Silver Anodised. Direct only light distribution. Colour temperature: 3000K (Warm White). Colour Rendering Index (CRI): >80. Opal diffuser for enhanced light transmission and perfect uniform illumination. Switchable. LxWxH (square). L=630mm. W=630mm. H=75mm. Medium-power current.

## Cubic-A2

Surface mounted luminaire - Direct light distribution

Article code: CA2OEE-830M-Q630

Productname Cubic-A2 LED Lamp

Installation Type Surface mounted luminaire

Surface finish Silver Anodised

Light characteristics Direct light distribution 3000K Colour temperature Colour Rendering Index (CRI) CRI>80 Optical system Opal diffuser Control Switchable Length L/Diameter D (mm) L=630mm Width W (mm) W=630mm Height H (mm) H=75mm Current/Power Medium-Power