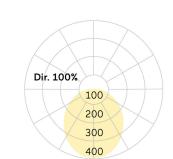

## Cubic-A2

Surface mounted luminaire - Direct light distribution

Article code: CA2OEE-830M-Q630

Illustrations may only be similar and serve as an orientation.

Cubic-A2. LED. Surface mounted luminaire for wall or ceiling mounting with minimalist edge. Luminaire body made of high-quality aluminum profile. Surface finish Silver Anodised. Direct only light distribution. Colour temperature: 3000K (Warm White). Colour Rendering Index (CRI): >80. Opal diffuser for enhanced light transmission and perfect uniform illumination. Switchable. LxWxH (square). L=630mm. W=630mm. H=75mm. Medium-power current.

Luminous Flux 5012lm Power consumption 40W Degree of protection IP20

Certification Prüfzeichen: ENEC

LED lifetime L85B10 (tq  $25^{\circ}$ C) = 50.000h

Photometric code 8 30 / 3 3 9 Photobiological class RG0 (EN62471)