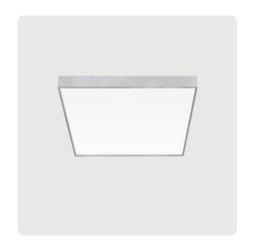

## Cubic-A2

Surface mounted luminaire - Direct light distribution

Article code: CA2OEE-830M-Q630

Illustrations may only be similar and serve as an orientation.

Cubic-A2. LED. Surface mounted luminaire for wall or ceiling mounting with minimalist edge. Luminaire body made of high-quality aluminum profile. Surface finish Silver Anodised. Direct only light distribution. Colour temperature: 3000K (Warm White). Colour Rendering Index (CRI): >80. Opal diffuser for enhanced light transmission and perfect uniform illumination. Switchable. LxWxH (square). L=630mm. W=630mm. H=75mm. Medium-power current.

## Cubic-A2

Surface mounted luminaire - Direct light distribution

Article code: CA2OEE-830M-Q630

Productname Cubic-A2 LED Lamp

Installation Type Surface mounted luminaire

Surface finish Silver Anodised

Light characteristics Direct light distribution 3000K Colour temperature Colour Rendering Index (CRI) CRI>80 Optical system Opal diffuser Control Switchable Length L/Diameter D (mm) L=630mm Width W (mm) W=630mm Height H (mm) H=75mm Current/Power Medium-Power