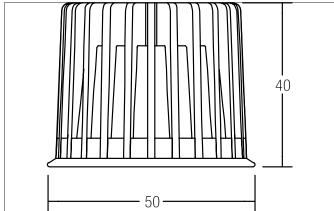

| Article data      |                                        |
|-------------------|----------------------------------------|
| Article no.       | 12925003                               |
| GTIN              | 4250047792529                          |
| Short description | LED reflector insert MR16, 3 W, 350 mA |
| Material          | Aluminium / Glass                      |
| Colour            | White                                  |
| Shape             | Round                                  |
| Outer diameter    | 50 mm                                  |
| Hight             | 40 mm                                  |
| Weight            | 0.079 kg                               |