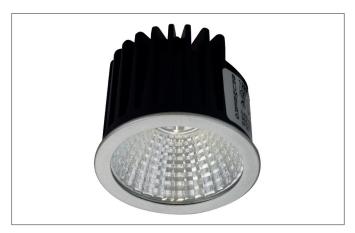

### LED reflector insert MR16, 3 W, 350 mA

Article no. 12925003

Light. For Generations.

LED reflector insert MR16, 3 W, white, round. Lamp holder: Plug&Play, Material: Aluminium / Glass, Degree of protection: according to DIN EN 60529 IP20, Protection class: (EN 61140) III, Current: 350 mA, Power: 3W, Luminous flux: 290lm, Colour temperature: 2.700 K, Beam angle: 38°, Control: Dimming depending on driver.

| Article data      |                                        |
|-------------------|----------------------------------------|
| Article no.       | 12925003                               |
| GTIN              | 4250047792529                          |
| Short description | LED reflector insert MR16, 3 W, 350 mA |
| Material          | Aluminium / Glass                      |
| Colour            | White                                  |
| Shape             | Round                                  |
| Outer diameter    | 50 mm                                  |
| Hight             | 40 mm                                  |
| Weight            | 0.079 kg                               |