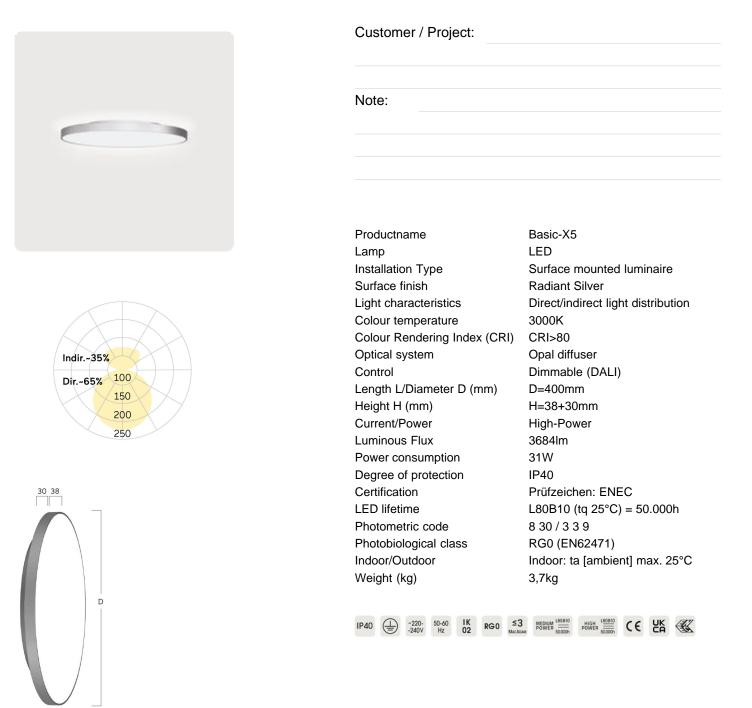

## Basic-X5

Surface mounted luminaire - Direct/indirect light distribution

Article code: BX5OSL-830H-D400

Illustrations may only be similar and serve as an orientation.

Basic-X5. LED. Wall or ceiling mounted luminaire. Luminaire body with distance-spacer. Luminaire body made of highquality aluminum profile. Surface finish Radiant Silver. Direct light distribution and indirect lightingcorona. Colour temperature: 3000K (Warm White). Colour Rendering Index (CRI): >80. Opal diffuser for enhanced light transmission and perfect uniform illumination. Dimmable DALI. DxH (round). D= 400mm. H=38+30mm. High-power

current. 3684lm. 31W. 3,7kg. Binning initial <= MacAdam 3. IP40. Protection class I. CE, UKCA marking. Prüfzeichen: ENEC. IK02. 220-240V. 50-60 Hz. RG0 (EN62471). Luminous flux reduction up to 0,4%/1.000 operating hours. Nominal failure rate: 0,2%/1.000 operating hours. L80B10 (tq 25°C) = 50.000h. 5 years warranty. Manufacturer: Lightnet GmbH, ISO 9001:2015 and 50001:2018 certified.