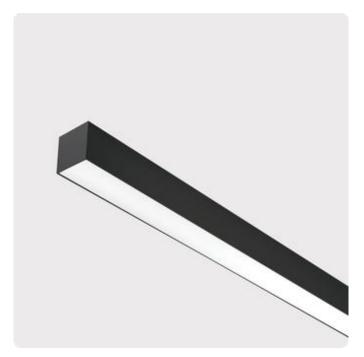

## Matric-A5

Surface mounted light-line - Direct light distribution

Article code: LA5ABL-840H-L1182

Illustrations may only be similar and serve as an orientation.

Matric-A5. LED. Wall or ceiling mounted light-line. Luminaire body made of high-quality aluminum profile. Surface finish Jet Black. Direct only light distribution. Colour temperature: 4000(Cool White). Colour Rendering Index (CRI): >80. Microprismatic screen for uniform illumination and reduced luminance in office areas. Dimmable DALI. LxWxH (rectangular). L=1182mm. W=81mm. H=81mm. High-power

## Matric-A5

Surface mounted light-line - Direct light distribution

Article code: LA5ABL-840H-L1182

Productname Matric-A5 Lamp LED

Installation Type Surface mounted light-line

Surface finish Jet Black

Colour temperature 4000K Colour Rendering Index (CRI) CRI>80

Optical system Microprismatic screen Control Dimmable (DALI) Length L/Diameter D (mm) L=1182mm Width W (mm) W=81mm Height H (mm) H=81mm Current/Power High-Power Luminous Flux 4020lm Power consumption 40W