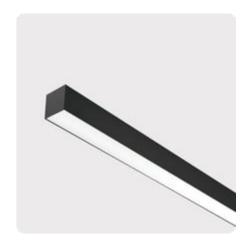

## Matric-A5

Surface mounted light-line - Direct light distribution

Article code: LA5ABL-840H-L1182

Illustrations may only be similar and serve as an orientation.

Matric-A5. LED. Wall or ceiling mounted light-line. Luminaire body made of high-quality aluminum profile. Surface finish Jet Black. Direct only light distribution. Colour temperature: 4000(Cool White). Colour Rendering Index (CRI): >80. Microprismatic screen for uniform illumination and reduced luminance in office areas. Dimmable DALI. LxWxH (rectangular). L=1182mm. W=81mm. H=81mm. High-power

## Matric-A5

Surface mounted light-line - Direct light distribution

Article code: LA5ABL-840H-L1182

Productname Matric-A5 Lamp LED

Installation Type Surface mounted light-line

Surface finish Jet Black

Colour temperature 4000K Colour Rendering Index (CRI) CRI>80

Optical system Microprismatic screen Control Dimmable (DALI) Length L/Diameter D (mm) L=1182mm Width W (mm) W=81mm Height H (mm) H=81mm Current/Power High-Power Luminous Flux 4020lm Power consumption 40W