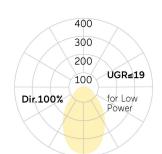

## Matric-A5

Surface mounted light-line - Direct light distribution

Article code: LA5ABL-840H-L1182

Illustrations may only be similar and serve as an orientation.

Matric-A5. LED. Wall or ceiling mounted light-line. Luminaire body made of high-quality aluminum profile. Surface finish Jet Black. Direct only light distribution. Colour temperature: 4000(Cool White). Colour Rendering Index (CRI): >80. Microprismatic screen for uniform illumination and reduced luminance in office areas. Dimmable DALI. LxWxH (rectangular). L=1182mm. W=81mm. H=81mm. High-power

Certification Prüfzeichen: ENEC

LED lifetime L80B10 (tq  $25^{\circ}$ C) = 50.000h

IP20

Photometric code 8 40 / 3 3 9 Photobiological class RG0 (EN62471)

Indoor/Outdoor Indoor: ta [ambient] max. 25°C

Weight (kg) 4kg