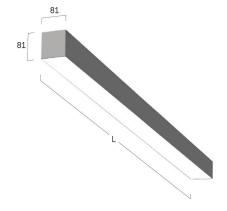

## Matric-A5

Surface mounted light-line - Direct light distribution

Article code: LA5ABL-840H-L1182

Illustrations may only be similar and serve as an orientation.

Matric-A5. LED. Wall or ceiling mounted light-line. Luminaire body made of high-quality aluminum profile. Surface finish Jet Black. Direct only light distribution. Colour temperature: 4000(Cool White). Colour Rendering Index (CRI): >80. Microprismatic screen for uniform illumination and reduced luminance in office areas. Dimmable DALI. LxWxH (rectangular). L=1182mm. W=81mm. H=81mm. High-power

Optical system Microprismatic screen Control Dimmable (DALI) Length L/Diameter D (mm) L=1182mm Width W (mm) W=81mm Height H (mm) H=81mm Current/Power High-Power Luminous Flux 4020lm Power consumption 40W