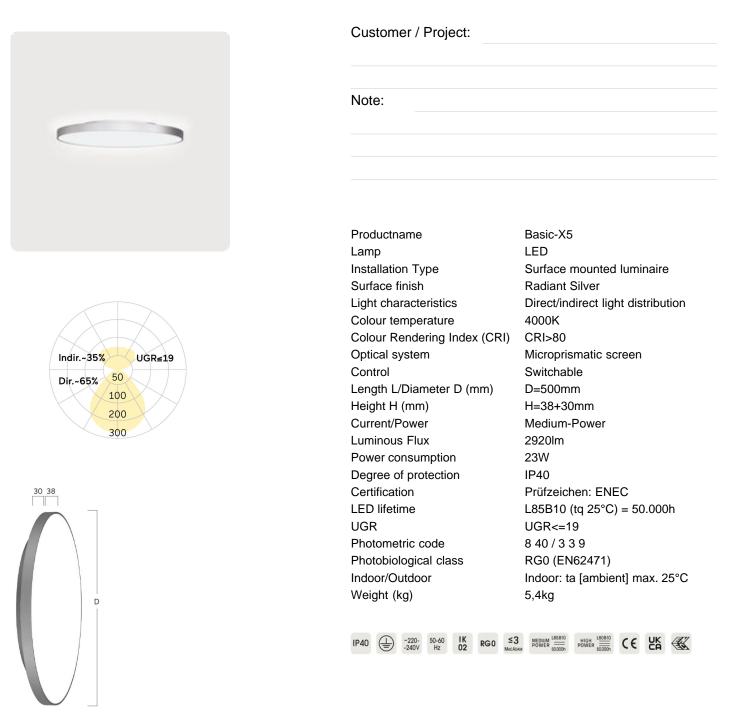

## Basic-X5

Surface mounted luminaire - Direct/indirect light distribution

Article code: BX5ASE-840M-D500

Illustrations may only be similar and serve as an orientation.

Basic-X5. LED. Wall or ceiling mounted luminaire. Luminaire body with distance-spacer. Luminaire body made of highquality aluminum profile. Surface finish Radiant Silver. Direct light distribution and indirect lightingcorona. Colour temperature: 4000K (Cool White). Colour Rendering Index (CRI): >80. Microprismatic screen for uniform illumination and reduced luminance in office areas. UGR<=19. Switchable. DxH (round). D=500mm. H=38+

30mm. Medium-power current. 2920lm. 23W. 5,4kg. Binning initial <= MacAdam 3. IP40. Protection class I. CE, UKCA marking. Prüfzeichen: ENEC. IK02. 220-240V. 50-60 Hz. RG0 (EN62471). Luminous flux reduction up to 0,3%/1.000 operating hours. Nominal failure rate: 0,2%/1.000 operating hours. L85B10 (tq 25°C) = 50.000h. 5 years warranty. Manufacturer: Lightnet GmbH, ISO 9001:2015 and 50001:2018 certified.