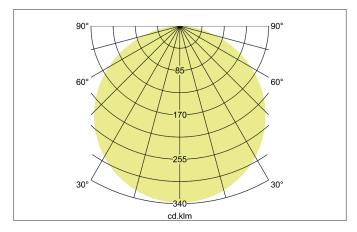

### FLAT350 LED recessed panel, IP44

Article no. 12451173

Light. For Generations.

| Lighting technology |                             |
|---------------------|-----------------------------|
| Colour temperature  | 2.700 K - 3.300 K - 4.000 K |
| Light colour        | White                       |
| Light output        | Direct                      |
| Luminous flux       | 560 lm                      |
| System efficiency   | 93 lm/W                     |
| Colour rendering    | CRI > 80                    |
| Reflector           | Without                     |
| Beam angle          | 115°                        |
| Light sharing       | Symmetric                   |