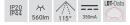

### FLAT350 LED recessed panel, IP44

Article no. 12451173

Light. For Generations.

| Lighting technology |                             |
|---------------------|-----------------------------|
| Colour temperature  | 2.700 K - 3.300 K - 4.000 K |
| Light colour        | White                       |
| Light output        | Direct                      |
| Luminous flux       | 560 lm                      |
| System efficiency   | 93 lm/W                     |
| Colour rendering    | CRI > 80                    |
| Reflector           | Without                     |
| Beam angle          | 115°                        |
| Light sharing       | Symmetric                   |

| Operating technology of the luminaire |                                                                                                                                                          |
|---------------------------------------|----------------------------------------------------------------------------------------------------------------------------------------------------------|
| System output                         | 6 W                                                                                                                                                      |
| Voltage type                          | DC                                                                                                                                                       |
| Current                               | 350 mA                                                                                                                                                   |
| Lamp                                  | LED                                                                                                                                                      |
| Lamp holder                           | Plug&Play                                                                                                                                                |
| Protection class                      |                                                                                                                                                          |
| Degree of protection                  | IP44                                                                                                                                                     |
| Schutzart deckenseitig                | IP20                                                                                                                                                     |
| Dimmable                              | Depending on type of control gear                                                                                                                        |
| Control                               | Depending on driver                                                                                                                                      |
| Bulb change possible                  | The light source of this luminaire may only be replaced by the manufacturer or a service technician commissioned by him or a similarly qualified person. |