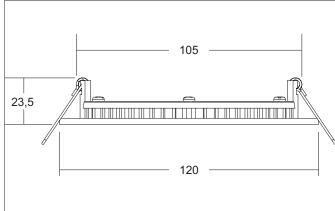

#### Tende

LED recessed panel, IP44, Round. Toolless ceiling installation by installation springs. Ceiling cut-out Ø 105 mm, Installation depth 23,5 mm, Outer diameter 120 mm, Weight 0,128 kg, with rotationssymmetrical, deep, wide distributed light intensity. optimal light distribution due to a polycarbonat opal cover. Luminous flux 560 lm, Power 1 x 6 W, Light colour neutral white, Correlated color temprature (CCT) 4.000 K, Colour rendering index CRI > 80, Housing material: Aluminium / PMMA, Colour: White structure, Permissible ambient temperature (ta): -20 °C - +25 °C, Protection class (EN 61140): III, Degree of protection (DIN EN 60529): IP44 when installing in closed ceilings, .For connection to an external driver, which is not included in the scope of delivery of the luminaire. Depending on driver dimmable.

| Article data       |                                                                      |
|--------------------|----------------------------------------------------------------------|
| Article no.        | 12451173                                                             |
| GTIN               | 4251433957843                                                        |
| Series name        | FLAT350                                                              |
| Short description  | LED recessed panel, IP44                                             |
| Material           | Aluminium / PMMA                                                     |
| Colour             | White                                                                |
| Type of surface    | Structure                                                            |
| Shape              | Round                                                                |
| Outer diameter     | 120 mm                                                               |
| Built-in diameter  | 105 mm                                                               |
| Installation depth | 23.5 mm                                                              |
| Hight              | 3 mm                                                                 |
| Scope of delivery  | incl. switch to adjust color temperature to 2700 K, 3300 K or 4000 K |
| Weight             | 0.128 kg                                                             |