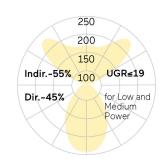

## Matric-R3

Pendant light-line - Direct/indirect light distribution

Article code: LR3ABE-840M-L890-Y

Illustrations may only be similar and serve as an orientation.

Matric-R3. LED. Pendant light-line. Luminaire body made of high-quality aluminum profile. Surface finish Jet Black. Direct/indirect light distribution. Colour temperature: 4000K (Cool White). Colour Rendering Index (CRI): >80. Microprismatic screen for uniform illumination and reduced luminance in office areas. UGR<=19. Switchable. LxWxH (rectangular). L=890mm. W=55mm. H=85mm. Y-cord suspension with power supply cable and ceiling rose (Set). Pendant length max 1500mm. Power supply: transparent.

Certification Prüfzeichen: ENEC

Cable Colour Power supply: transparent LED lifetime L85B10 (tq 25°C) = 50.000h

UGR UGR<=19
Photometric code 8 40 / 3 3 9
Photobiological class RG0 (EN62471)

Indoor/Outdoor Indoor: ta [ambient] max. 25°C