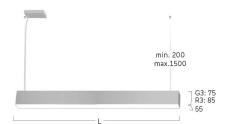

## Matric-R3

Pendant light-line - Direct/indirect light distribution

Article code: LR3ABE-840M-L890-Y

Illustrations may only be similar and serve as an orientation.

Matric-R3. LED. Pendant light-line. Luminaire body made of high-quality aluminum profile. Surface finish Jet Black. Direct/indirect light distribution. Colour temperature: 4000K (Cool White). Colour Rendering Index (CRI): >80. Microprismatic screen for uniform illumination and reduced luminance in office areas. UGR<=19. Switchable. LxWxH (rectangular). L=890mm. W=55mm. H=85mm. Y-cord suspension with power supply cable and ceiling rose (Set). Pendant length max 1500mm. Power supply: transparent.

Productname Matric-R3 Lamp LED

Installation Type Pendant light-line

Surface finish Jet Black

Colour temperature 4000K Colour Rendering Index (CRI) CRI>80

Optical system Microprismatic screen

Control Switchable
Length L/Diameter D (mm) L=890mm
Width W (mm) W=55mm
Height H (mm) H=85mm
Current/Power Medium-Power

Luminous Flux 3440lm Power consumption 30W

Suspension Y-susp. (Set)

Ceiling rose colour Ceiling rose: Matching luminaire`s

surface colour

Pendant length (mm) Pendant length max 1500mm

Degree of protection IP20