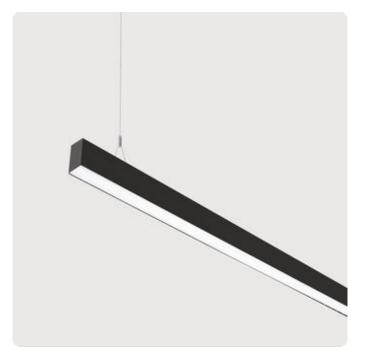

## Matric-R3

Pendant light-line - Direct/indirect light distribution

Article code: LR3ABE-840M-L890-Y

Illustrations may only be similar and serve as an orientation.

Matric-R3. LED. Pendant light-line. Luminaire body made of high-quality aluminum profile. Surface finish Jet Black. Direct/indirect light distribution. Colour temperature: 4000K (Cool White). Colour Rendering Index (CRI): >80. Microprismatic screen for uniform illumination and reduced luminance in office areas. UGR<=19. Switchable. LxWxH (rectangular). L=890mm. W=55mm. H=85mm. Y-cord suspension with power supply cable and ceiling rose (Set). Pendant length max 1500mm. Power supply: transparent.