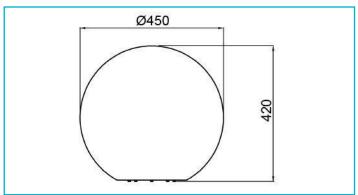

Control technology Dimmable via optional light source

Motion Detector No.

**Execution** Without lamp

Light Exit Surfaces 1
Light characteristics Direct

**Light direction** Top, Below, Side, Rear

 Height
 420 mm

 Diameter
 450 mm

 Product weight
 2930 g

Working Temperature -20 to 40 °C

Storage Temperature -10 to 60 °C

IP Protection Class Lamp IP 65

IP Protection Class Plug IP 44